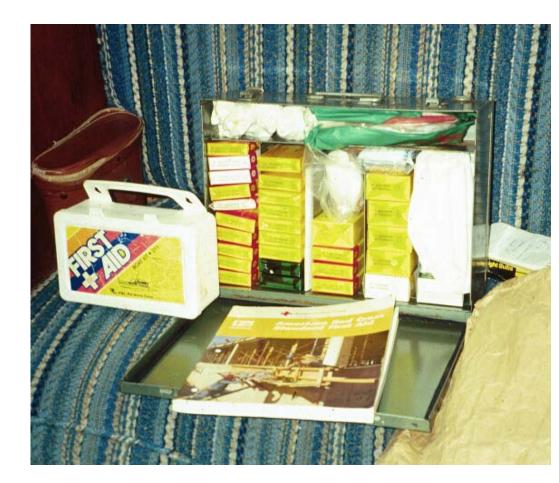

## **First Aid**

First aid kit
know location
First aid manual

| Was there adequate life rait capacity for all on board? Yes / No<br>Was survival craft packed with a SOLAS kit? A / B / Other / No |                        |                      |             |              |        |                    |             |                       |      |
|------------------------------------------------------------------------------------------------------------------------------------|------------------------|----------------------|-------------|--------------|--------|--------------------|-------------|-----------------------|------|
|                                                                                                                                    |                        | was s                |             | лап раскео   | with   |                    |             | A / B / Other         | / NO |
| EPIRBs                                                                                                                             | Bat                    | ttery expire<br>date |             | Location     |        | Category I<br>/ II | Float free? |                       |      |
| Model                                                                                                                              |                        |                      |             |              |        |                    | Y / N       |                       |      |
| Model                                                                                                                              |                        |                      |             |              |        |                    | Y / N       |                       |      |
| Check if Present or                                                                                                                |                        |                      | esent Abs   | sent Unknown | ]      |                    |             |                       |      |
| Fire ex                                                                                                                            | Station<br>(tinguish   |                      |             |              | ln n   | nain area          | as/corrid   | dors? Yes / No        |      |
| First aid                                                                                                                          | l equipm               | nent                 |             |              |        |                    |             |                       |      |
| -                                                                                                                                  | water ala<br>rtight do |                      |             |              | Doi    | they clos          | se prope    | erly? Yes / No        |      |
| Distress flares                                                                                                                    | #                      | Expire               | d?          | 2 Location   |        |                    |             | Flotation devic       | es   |
| Parachute                                                                                                                          |                        | Y / N                |             |              |        |                    | 1           | # Life rings / slings |      |
| Smoke                                                                                                                              |                        | Y / N                | V           |              |        |                    | l l         | # PFDs                |      |
| Hand                                                                                                                               |                        | Y / N                | N           |              |        |                    |             | # Immersion suits     |      |
|                                                                                                                                    |                        | Y / N                |             | Mare th      | . ام د | under DE           |             | ll an harrill M       |      |
|                                                                                                                                    | TID                    |                      |             | vvere there  | adeo   | uate PF            | US for a    | II on board? Yes      | / NO |
| Drills (Complete post-                                                                                                             | τατρ)<br>Fire          | Man                  | n overboard | Abandon ship | F      | looding            | Other?      |                       |      |
| Performed?                                                                                                                         | Y / N                  |                      | Y / N       | Y / N        |        | ( / N              | 1           |                       |      |
| Date                                                                                                                               |                        |                      |             |              |        |                    |             |                       |      |
| Did you particip                                                                                                                   | ate in di              | rills? Ye            | es / No     |              |        |                    |             |                       |      |
| Other Comments:                                                                                                                    |                        |                      |             |              |        |                    |             |                       |      |
|                                                                                                                                    |                        |                      |             |              |        |                    |             |                       |      |
|                                                                                                                                    |                        |                      |             |              |        |                    |             |                       |      |
| 1                                                                                                                                  |                        |                      |             |              |        |                    |             |                       |      |