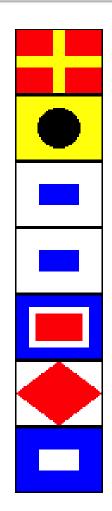

### 4. SIGNALS

Attract attention

- Bigger
- Brighter
- Different

Give message of HELP!

## Signals

- Groups of 3
- Right angles
- Contrast

http://www.tpwd.state.tx.us/