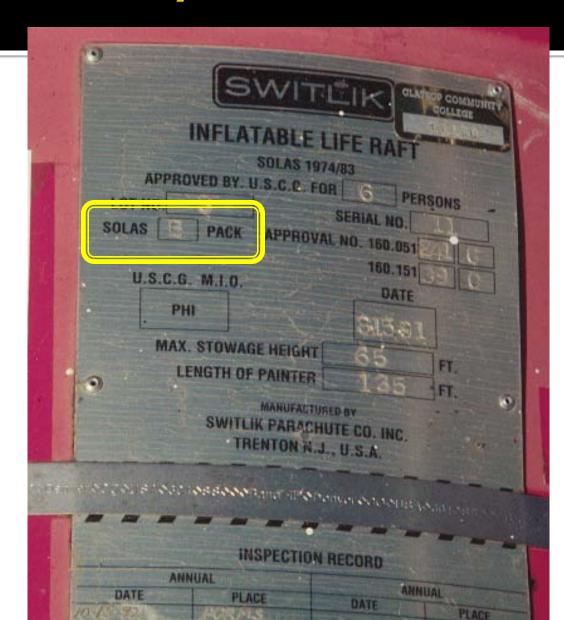

## Safety checklist – life raft

•Model = Switlik

•Capacity = 6

•Last inspection date=10-15-92

#### •SOLAS = B pack