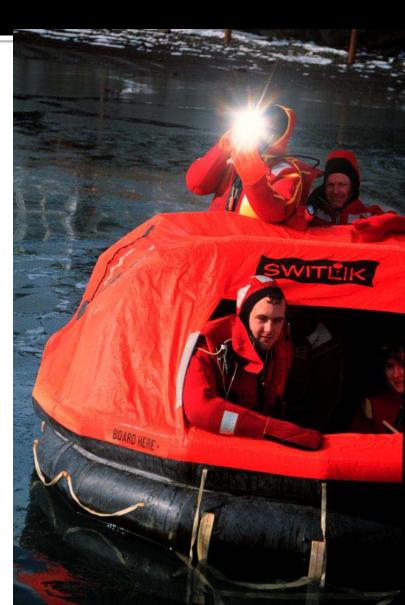

## Safety checklist – life raft

•Model = Switlik

•Capacity = 6

•Last inspection date=10-15-92

## Safety checklist – life raft