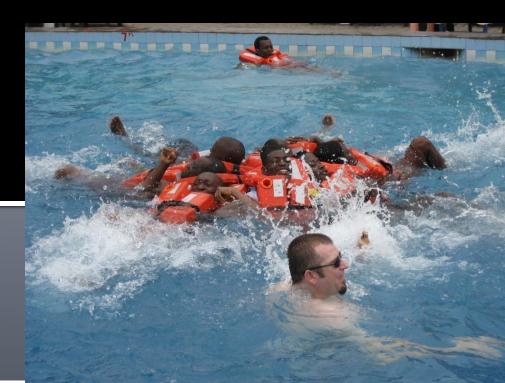

### **1. RECOGNITION**

- Life is more important than your boat, gear, catch
- Abandon ship when more dangerous on boat than water.