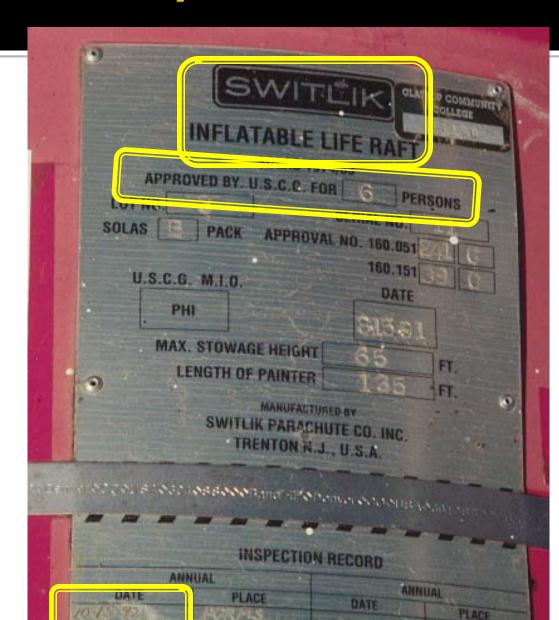

## Safety checklist – life raft

•Model = Switlik

•Capacity = 6

•Last inspection date=10-15-92