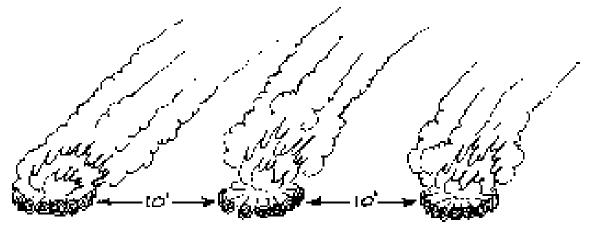

### 4. SIGNALS

Attract attention

- Bigger
- Brighter
- Different

Give message of HELP!

## Signals

- Groups of 3
- Right angles
- Contrast

http://www.tpwd.state.tx.us/