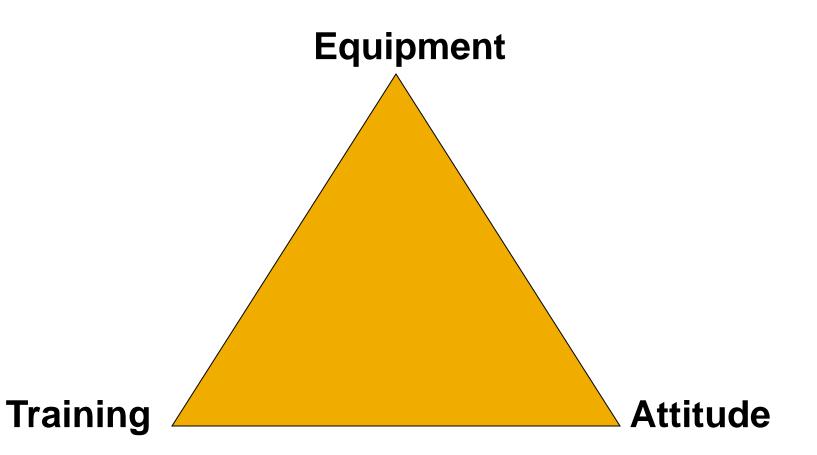

us/

#### 5. WATER

- Quantity: 2-4 quarts
- Quality: boil, packaged, filtered
- No seawater, urine



#### 6. FOOD

- Warmth
- Energy
- Attitude Know before you go!



### 7. PLAY

- Improve will to survive, situation.
- Stories, family, prayer focus on what to live for.
- Accomplish hard tasks in simple steps.



## **Survival Kits**

- Personal (small) & abandon (large) ship
- Essential elements:
- **1**. Shelter aid
- 2. Signal
- 3. Personal health4. Fire starter







# **Personal Survival Kits**

## Considerations

- Must be with you
- Pocket-sized
- Multipurpose items
- Customized for your activities







# Abandon Ship Kits

- Same 4 categories
- One container
- Watertight
- With handle
- Accessible
- Bigger items
- Handheld VHF,
- Camp stove
- 🗸 Etc





## **Survival Triad**



# Safety checklist

- 1-page form in Observer logbook
- Familiarize you with safety equipment (predeparture)
- Mostly Yes/No

# Safety checklist

#### Safety Checklist

| Pre-Departure (Complete be                                      | efore you leave p      | ort)                 |                               |                    |          |           |       |       |             |          |
|-----------------------------------------------------------------|------------------------|----------------------|-------------------------------|--------------------|----------|-----------|-------|-------|-------------|----------|
| Were you informed                                               | of the gene            | ral safety pro       | ocedures fo                   | r the ves