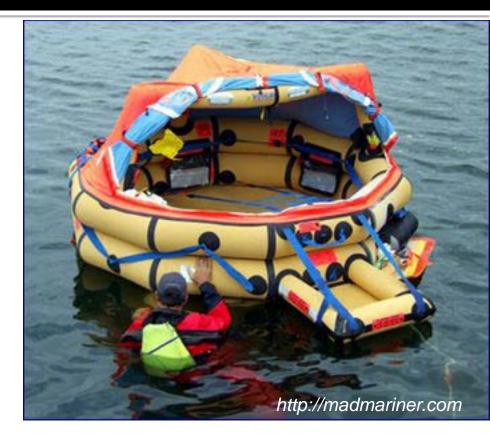

## Safety checklist – life raft

•Model = Switlik

•Capacity = 6

•Last inspection date=10-15-92

## Safety checklist – life raft

#### •SOLAS = B pack