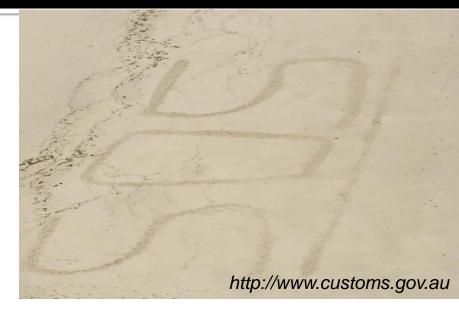

### 4. SIGNALS

Attract attention

- Bigger
- Brighter
- Different

Give message of HELP!

## Signals

- Groups of 3
- Right angles
- Contrast

http://www.tpwd.state.tx.us/