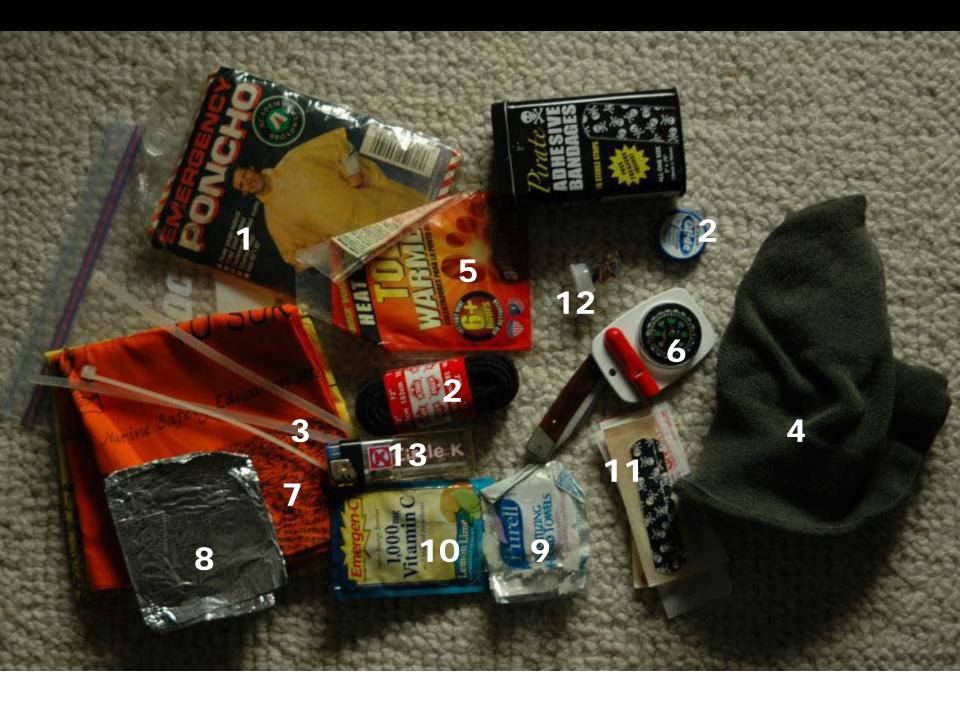

## **Survival Kits**

- Personal (small) & abandon (large) ship
- Essential elements:
- **1**. Shelter aid
- 2. Signal
- 3. Personal health4. Fire starter

# **Personal Survival Kits**

## Considerations

- Must be with you
- Pocket-sized
- Multipurpose items
- Customized for your activities