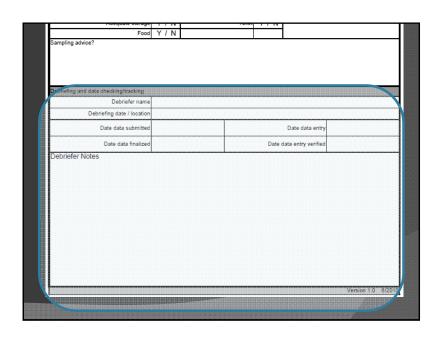

|                                             |            | Debriefing                 |           |                               |
|---------------------------------------------|------------|----------------------------|-----------|-------------------------------|
| orms Completed (check all applicable)       |            | ×                          |           |                               |
| Observer Logbook                            |            | Compliance che             | cklist    | Vessel and aircraft sightin   |
| Vessel Information                          |            | Safety che                 | cklist    | Floatsam (PS only             |
| Trip Summary                                | S          | pecies ID (new spp encount | ered)     | Daily log (applies to PS only |
| Gear Description                            |            | Lei                        | ngths     |                               |
| Total catch & effort (set/haul)             |            | Age struc                  | tures     |                               |
| Catch composition                           |            | Phot                       | to log    |                               |
| Total sets/hauls                            | # sets/hau | uls sampled                |           |                               |
| ortality & sightings (circle Y or N for eac | (2)        |                            |           |                               |
|                                             | Mortality  | Species (code, #)          | Sightings | Species (code, #)             |
| Marine mammal                               | Y/N        |                            | Y/N       |                               |
| Sea turtle                                  | Y / N      |                            | Y / N     |                               |
| Seabirds                                    | Y/N        |                            | Y/N       |                               |
|                                             | Y/N        |                            | Y/N       |                               |
| comodations                                 |            |                            |           |                               |
| # crew assigned to rooom                    |            | Fresh water                | Y / N     |                               |
| Adequate storage                            | Y / N      | Toilet                     | Y / N     |                               |
| Food                                        | Y / N      |                            |           |                               |

| ·                                             |                                  | Debriefing                     |                    |                                |
|-----------------------------------------------|----------------------------------|--------------------------------|--------------------|--------------------------------|
| Forms Completed (check all applicable)        |                                  |                                |                    |                                |
| Observer Logbook                              |                                  | Compliance che                 | ecklist            | Vessel and aircraft sighting   |
| Vessel Information                            |                                  | Safety che                     | ecklist            | Floatsam (PS only)             |
| Trip Summary                                  | Species ID (new spp encountered) |                                |                    | Daily log (applies to PS only) |
| Gear Description                              |                                  | Le                             | ngths              |                                |
| Total catch & effort (set/haul)               |                                  | Age stru                       | ctures             |                                |
| Catch composition                             |                                  | Pho                            | to log             |                                |
| Total sets/hauls                              |                                  | /hauls sampled                 | ,                  |                                |
| Mortality & sightings (circle Y or N for each | :h)                              |                                |                    |                                |
|                                               | Mortality                        |                                | Sightings<br>Y / N | Species (code, #)              |
| Marine mammal                                 |                                  |                                |                    |                                |
| Sea turtle                                    | Y / N                            | ,                              |                    |                                |
| Seabirds                                      | Y / N                            |                                |                    |                                |
|                                               | Y / N                            | •                              | Y / N              | 4                              |
| Accomodations                                 |                                  |                                | ,                  |                                |
| # crew assigned to rooom                      |                                  | Fresh water                    | Y/N                |                                |
| Adequate storage                              |                                  | -4                             | Y / N              | ]                              |
| Food                                          | Y/N                              |                                |                    |                                |
| Food                                          | Y/N                              |                                |                    |                                |
| Debriefer name                                |                                  | iosinatoriosinatoriosinatorias |                    |                                |
| Debriefing date / location                    |                                  |                                |                    |                                |
|                                               |                                  |                                |                    |                                |

|                                                       |                      | Debri           | iefing      |                |                              |                       |        |  |
|-------------------------------------------------------|----------------------|-----------------|-------------|----------------|------------------------------|-----------------------|--------|--|
| Forms Completed (check all applicable)                |                      |                 |             |                |                              |                       |        |  |
| Observer Logbook                                      | Compliance checklis  |                 |             |                | Vessel and aircraft sighting |                       |        |  |
| Vessel Information                                    |                      |                 | Safety che  | ecklist        | Floatsam (PS only)           |                       |        |  |
| Trip Summary                                          |                      | Species ID (new | spp encount | tered)         | Daily lo                     | og (applies to PS onl | y)     |  |
| Gear Description                                      |                      |                 | Le          | ngths          |                              |                       |        |  |
| Total catch & effort (set/haul)                       | Age structures       |                 |             |                |                              |                       |        |  |
| Catch composition                                     | Photo log            |                 |             |                |                              |                       |        |  |
| Total sets/hauls                                      | # sets/hauls sampled |                 |             |                |                              |                       |        |  |
| Mortality & sightings (circle Y or N for each         |                      | 1               |             |                |                              |                       |        |  |
|                                                       | Mortality            | Species (co     | ode, #)     | Sightings      | Spe                          | ecies (code, #)       |        |  |
| Marine mammal                                         | Y / N                |                 |             | Y / N          |                              |                       |        |  |
| Sea turtle                                            |                      |                 |             | Y/N            |                              |                       |        |  |
| Seabirds                                              | Y / N<br>Y / N       |                 |             | Y / N<br>Y / N |                              |                       |        |  |
| Accomodations                                         | 1 / IN               |                 |             | f / IN         |                              |                       |        |  |
| # crew assigned to rooom                              |                      | 1               | Fresh water | Y / N          |                              |                       |        |  |
| Adequate storage                                      | Y / N                |                 |             |                |                              |                       |        |  |
| Food                                                  |                      |                 | Toilet      | . ,            | -                            |                       |        |  |
| Sampling advice?                                      |                      |                 |             |                |                              |                       |        |  |
| Debriefing and data checking/tracking                 |                      |                 | _           | _              |                              |                       |        |  |
| Debriefing and data checking/tracking  Debriefer name |                      |                 |             |                |                              |                       |        |  |
|                                                       |                      |                 |             |                |                              |                       |        |  |
| Debriefing date / location                            |                      |                 |             |                | 1                            |                       |        |  |
| Date data submitted                                   |                      |                 |             |                | Date data entry              |                       |        |  |
| Date data finalized                                   |                      |                 |             | Date of        | data entry verified          |                       |        |  |
| Debriefer Notes                                       |                      |                 |             |                |                              |                       |        |  |
|                                                       |                      |                 |             |                |                              |                       |        |  |
|                                                       |                      |                 |             |                |                              |                       |        |  |
|                                                       |                      |                 |             |                |                              |                       |        |  |
|                                                       |                      |                 |             |                |                              |                       |        |  |
|                                                       |                      |                 |             |                |                              |                       |        |  |
|                                                       |                      |                 |             |                |                              |                       |        |  |
|                                                       |                      |                 |             |                |                              |                       |        |  |
|                                                       |                      |                 |             |                |                              |                       |        |  |
|                                                       |                      |                 |             |                |                              |                       |        |  |
|                                                       |                      |                 |             |                |                              |                       |        |  |
|                                                       |                      |                 |             |                |                              |                       |        |  |
|                                                       |                      |                 |             |                |                              | Version 1.0           | 6/2010 |  |