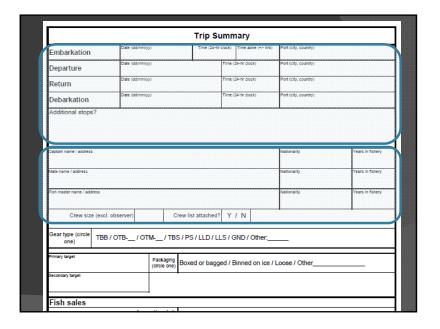

## Objectives Describe how the Trip Summary form can be utilized Demonstrate ability to complete the Trip Summary form

|                                             |                 |              | Trip Sum           |                     |                          |                                      |
|---------------------------------------------|-----------------|--------------|--------------------|---------------------|--------------------------|--------------------------------------|
| Embarkation                                 | Date (dd/mm/yy) |              | Time (24-hr clock) | Time zone (+/- hrs) | Port (city, country)     |                                      |
| Departure                                   | Date (dd/mm/yy) |              | Time               | (24-hr clock)       | Port (city, country)     |                                      |
| Return                                      | Date (dd/mm/yy) |              | Time               | (24-hr clock)       | Port (city, country)     |                                      |
| Debarkation                                 | Date (dd/mm/yy) |              | Time               | (24-hr clock)       | Port (city, country)     |                                      |
| Captain name / address  Mate name / address |                 |              |                    |                     | Nationality  Nationality | Years in fishery<br>Years in fishery |
| Mate name / address                         |                 |              |                    |                     | Nationalty Nationalty    | Years in fishery Years in fishery    |
|                                             |                 |              |                    |                     |                          |                                      |
| Crew size (excl                             | . observer)     | Crew I       | ist attached? Y    | / N                 | •                        |                                      |
| Gear type (circle TBB one)                  | 3 / OTB / OTM-  | _/TBS/P      | S/LLD/LLS/         | GND / Other:        |                          |                                      |
|                                             | P;              | ackaging Box | red or bagged /    | Binned on ice /     | Loose / Other            |                                      |
| Primary target                              | fcl             |              |                    |                     |                          |                                      |

| Primary target Secondary target | Packaging<br>(circle one | Boxed or bagged / Binned on ice / Loose / Other_                                                               |  |
|---------------------------------|--------------------------|----------------------------------------------------------------------------------------------------------------|--|
|                                 | *****************        | # 08500 NOON 08500 NOO |  |
| Fish sales                      |                          |                                                                                                                |  |
|                                 | Location(s)              |                                                                                                                |  |
|                                 | Buyer name(s)            |                                                                                                                |  |
| Products (list species          | groups for eac           | h)                                                                                                             |  |
| Whole:                          |                          |                                                                                                                |  |
| Tail off:                       |                          |                                                                                                                |  |
| Head off:                       |                          |                                                                                                                |  |
| Head & tail off:                |                          |                                                                                                                |  |
| Head off & gutted               |                          |                                                                                                                |  |
| Fillet:                         | *********                |                                                                                                                |  |
| Other:                          |                          |                                                                                                                |  |
| Other:                          |                          |                                                                                                                |  |
|                                 |                          |                                                                                                                |  |
|                                 |                          |                                                                                                                |  |
|                                 |                          |                                                                                                                |  |
|                                 |                          |                                                                                                                |  |
|                                 |                          |                                                                                                                |  |