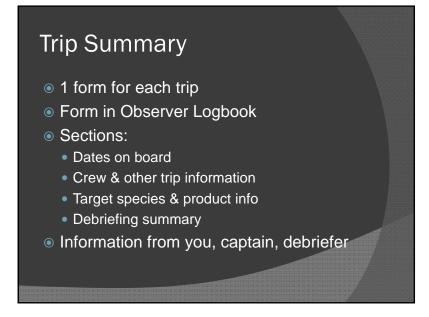

## Objectives Describe how the Trip Summary form can be utilized Demonstrate ability to complete the Trip Summary form

|                                             |                 |              | Trip Sum           |                     |                          |                                      |
|---------------------------------------------|-----------------|--------------|--------------------|---------------------|--------------------------|--------------------------------------|
| Embarkation                                 | Date (dd/mm/yy) |              | Time (24-hr clock) | Time zone (+/- hrs) | Port (city, country)     |                                      |
| Departure                                   | Date (dd/mm/yy) |              | Time               | (24-hr clock)       | Port (city, country)     |                                      |
| Return                                      | Date (dd/mm/yy) |              | Time               | (24-hr clock)       | Port (city, country)     |                                      |
| Debarkation                                 | Date (dd/mm/yy) |              | Time               | (24-hr clock)       | Port (city, country)     |                                      |
| Captain name / address  Mate name / address |                 |              |                    |                     | Nationality  Nationality | Years in fishery<br>Years in fishery |
| Mate name / address                         |                 |              |                    |                     | Nationalty Nationalty    | Years in fishery Years in fishery    |
|                                             |                 |              |                    |                     |                          |                                      |
| Crew size (excl                             | . observer)     | Crew I       | ist attached? Y    | / N                 | •                        |                                      |
| Gear type (circle TBB one)                  | 3 / OTB / OTM-  | _/TBS/P      | S/LLD/LLS/         | GND / Other:        |                          |                                      |
|                                             | P;              | ackaging Box | red or bagged /    | Binned on ice /     | Loose / Other            |                                      |
| Primary target                              | fcl             |              |                    |                     |                          |                                      |