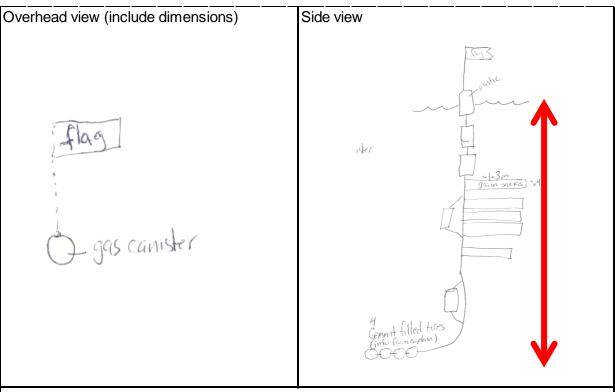

| Overhead view (include dimensions) | Side view |
|------------------------------------|-----------|
|                                    |           |
|                                    |           |
|                                    |           |
|                                    |           |
|                                    |           |
|                                    |           |
|                                    |           |
|                                    |           |
|                                    |           |
|                                    |           |
|                                    |           |
|                                    |           |
|                                    |           |
|                                    |           |
|                                    |           |
|                                    |           |
|                                    |           |
|                                    |           |
|                                    |           |
|                                    |           |
|                                    |           |
|                                    |           |
| Comments                           |           |
|                                    |           |
|                                    |           |
|                                    |           |
|                                    |           |
|                                    |           |
|                                    |           |
|                                    |           |
|                                    |           |
|                                    |           |
|                                    |           |
|                                    |           |
|                                    |           |
|                                    |           |
|                                    |           |

# Activity

 Complete Floating Object Record for the scenario described on the handout and the image to the right – 10 minutes

|                                      | FI          | oating  | Object Record                                                                |
|--------------------------------------|-------------|---------|------------------------------------------------------------------------------|
| Observer code Vessel code            | Trip I      | D       | Page _1         of           Object No.         Sighting No.         Set No. |
| 999 <i>GAB67</i> .                   |             | 0101    | $\frac{6}{2}$                                                                |
| Components (check all that           | are applie  | cable)  | Prior origin of object (check one)                                           |
|                                      | As found    | As left | Your vessel - this trip                                                      |
| Tree                                 |             |         | Your vessel - previous trip                                                  |
| Dead animal                          |             |         | Other vessel - with owner consent                                            |
| Chain/cable/rings/weights            |             |         | Other vessel - without owner consent                                         |
| Cane/bamboo                          |             |         | Drifting object found                                                        |
| Bait container / bait                |             | ×       | Unknown                                                                      |
| Cord / rope                          | ×           | ×       | Other                                                                        |
| Floats / corks                       |             |         |                                                                              |
| Artificial light for attracting fish |             |         |                                                                              |
| Netting material                     |             |         |                                                                              |
| Sacks / bags                         | ×           | ×       | Locating method (check one)                                                  |
| Planks / pallets / plywood /         |             |         |                                                                              |
| spools                               |             |         | Radar                                                                        |
| Metal drum / plastic drum            | ×           | ×       | Direction finder                                                             |
| PVC or other plastic tubes           |             |         | Satellite                                                                    |
| Plastic sheeting                     |             |         | Visual - the object itself                                                   |
| Unknown                              |             |         | Visual - birds                                                               |
| Other                                | L           |         | Not applicable                                                               |
|                                      |             |         | Unknown                                                                      |
| If there's netting                   |             |         | OtherAnchored - captain has                                                  |
| Estimated area of hanging net        | ing (m2)    |         | lat/long                                                                     |
|                                      |             |         | Other data                                                                   |
| Predominant mesh size (cm)           | _           |         | Bait container attached     Y     N     NA     Un                            |
|                                      |             |         | Bait container refilled                                                      |
| Locating equipment (chec             | k all appli | cable)  | Fauna entangled                                                              |
|                                      | As found    |         |                                                                              |
| Flag                                 | ×           | ×       |                                                                              |
| Satellite buoy                       |             |         |                                                                              |
| Buoy, corks, etc                     |             |         | Check one: 😕 Anchored Drifting                                               |
| Lights                               |             | ×       |                                                                              |
| Radio transmitter / beeper /         |             |         |                                                                              |
| beacon                               |             |         | Water clarity: Clear Turbid / Very turbid                                    |
| Radar reflector                      |             |         |                                                                              |
| Unknown                              |             |         | % biota 40% Tag Number                                                       |
| Other                                |             |         |                                                                              |

# Activity

Comments

Captain provided additional detail regarding the FAD specifications since he deployed it originally (back in 2008).