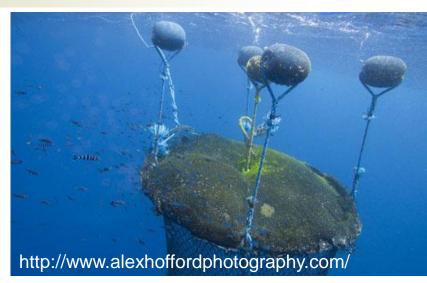

#### Fish aggregate below

Fig. 2 Fishes aspect around large-scale FAD. http://snf.fra.affrc.go.jp/English/wwwsupl/supl10.htm

http://www.photolib.noaa.gov/htmls/fish5220.htm

Fish aggregate below
Floating objects – natural & man-made