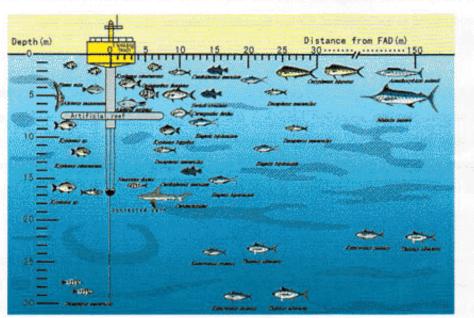

#### Fish aggregate below

Fig. 2 Fishes aspect around large-scale FAD. http://snf.fra.affrc.go.jp/English/wwwsupl/supl10.htm

http://www.photolib.noaa.gov/htmls/fish5220.htm

Fish aggregate below
Floating objects – natural & man-made