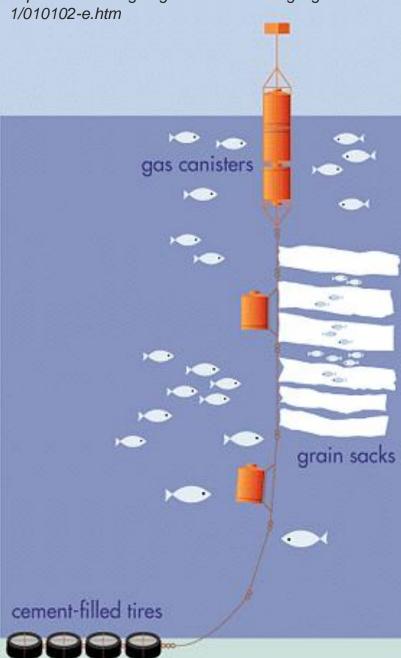

FAO Cape Verde FAD installation: http://www.fao.org/english/newsroom/highlights/200 1/010102-e.htm