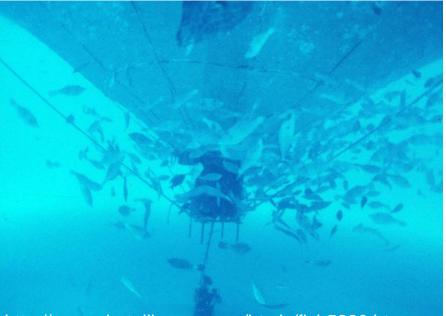

#### Fish aggregate below

Fig. 2 Fishes aspect around large-scale FAD. http://snf.fra.affrc.go.jp/English/wwwsupl/supl10.htm

http://www.photolib.noaa.gov/htmls/fish5220.htm

Fish aggregate below
Floating objects – natural & man-made