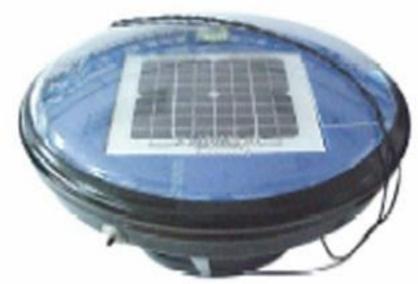

#### Purse Seine Floating Object Record



#### INSERT presenter name here

#### Fish aggregate below





Fig. 2 Fishes aspect around large-scale FAD. http://snf.fra.affrc.go.jp/English/wwwsupl/supl10.htm

http://www.photolib.noaa.gov/htmls/fish5220.htm

Fish aggregate below
Floating objects – natural & man-made

http://www.dennisalbert.com/2004/March.htm



- Fish aggregate below
- Floating objects natural & man-made
- Allows tracking of objects



http://forman.en.ec21.com/

- Fish aggregate below
  Floating objects –
- natural & man-made
- Allows tracking of objects
- Variation in catch around different object types





# Objectives

- Describe how data from the Floating Object Record (FOR) can be used
- List the 4 situations that require the completion of the FOR
- Demonstrate ability to complete the FOR

# Sampling priorities

- 1. Record vessel activity continuously each day on board;
- 2. Estimate total catch for each gear deployment;
- Collect random samples for catch composition of each set and document species retained and discarded;
- 4. Describe all floating objects sighted, especially those involved in a fishing set;
- 5. Subsample catch for lengths;
- 6. Record all sightings and interactions with marine mammals and se