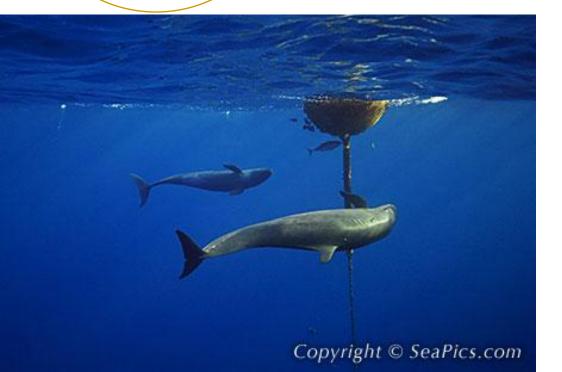

#### Fish aggregate below

Fig. 2 Fishes aspect around large-scale FAD. http://snf.fra.affrc.go.jp/English/wwwsupl/supl10.htm

http://www.photolib.noaa.gov/htmls/fish5220.htm

Fish aggregate below
Floating objects – natural & man-made