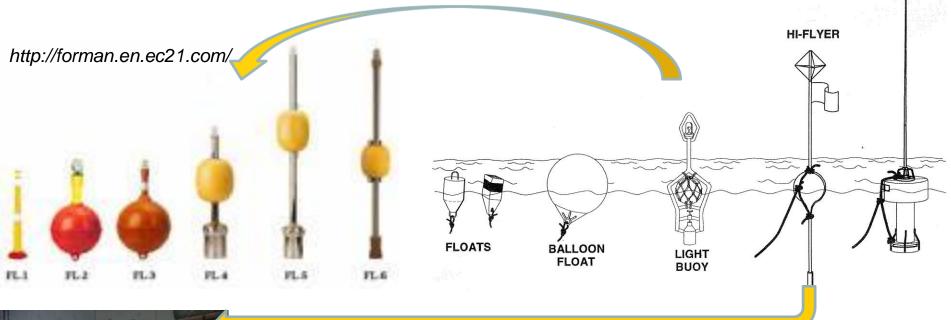

Drifting                |
| Lights                                    |                                             |
| Radio transmitter / beeper /              |                                             |
| beacon                                    | Vater clarity: Clear / Turbid / Very turbid |
| Radar reflector                           |                                             |
| Unknown                                   | 6 biota Tag Number                          |
| Other                                     |                                             |
|                                           |                                             |
|                                           |                                             |

# Locating equipment

RADIO BEACON





#### Floating Object Record

|               |             | i ioating | 00,000     | 00014        |         |      |
|---------------|-------------|-----------|------------|--------------|---------|------|
|               |             |           |            |              | Pag     | e of |
| Observer code | Vessel code | Trip ID   | Object No. | Sighting No. | Set No. | ]    |

| Components (check all that a         | re applicab  | le)     | Prior origin of object (check one) |          |  |  |  |  |
|--------------------------------------|--------------|---------|------------------------------------|----------|--|--|--|--|
|                                      | As found     | As left | Your vessel - this trip            |          |  |  |  |  |
| Tree