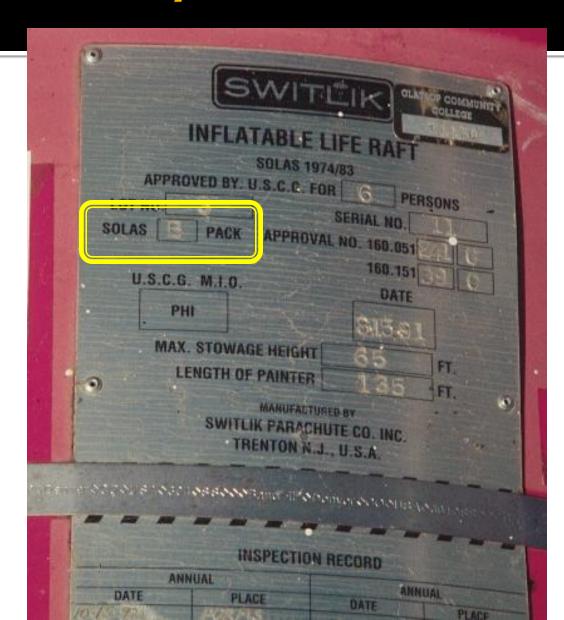

| Location                |                | Category I<br>/ II Floa | t free?      |     |                                   |   |  |  |  |
| Model                                                                      |                                                                             |                         |                | Y                       | / N          |     |                                   |   |  |  |  |
| Model                                                                      |                                                                             |                         |                | Y                       | / N          |     |                                   |   |  |  |  |

## Safety checklist – life raft



#### •SOLAS = B pack

#### Safety Checklist

| Pre-Departure (Complete be                                                                           | efore you leave p                                                                                                                  | ort)                 |                               |            |        |   |                                             |      |     |  |  |
|------------------------------------------------------------------------------------------------------|------------------------------------------------------------------------------------------------------------------------------------|----------------------|-------------------------------|------------|--------|---|---------------------------------------------|-----