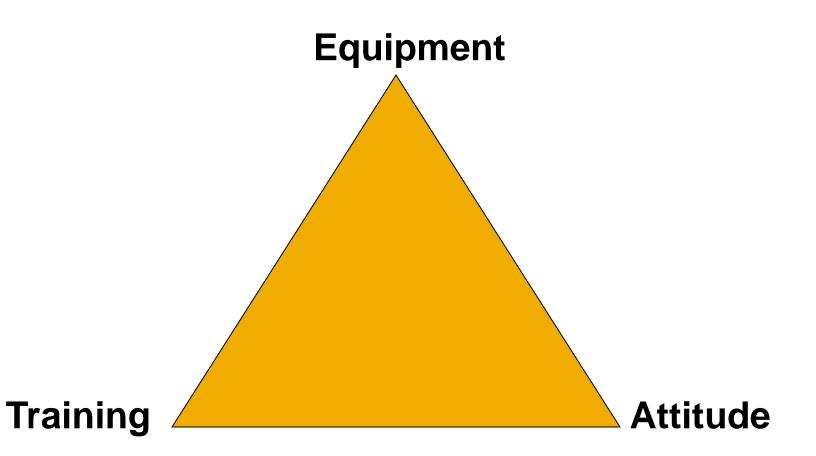

### **Survival Triad**

- 1-page form in Observer logbook
- Familiarize you with safety equipment (predeparture)
- Mostly Yes/No