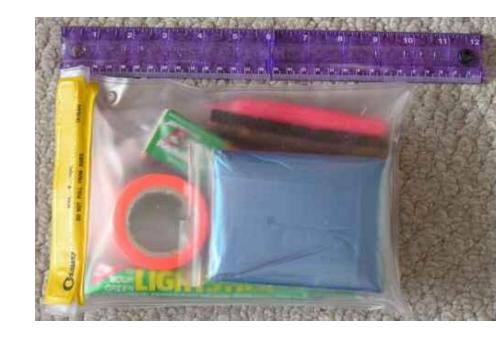

## **Survival Kits**

- Personal (small) & abandon (large) ship
- Essential elements:
- 1. Shelter aid
- 2. Signal
- 3. Personal health4. Fire starter

#### Considerations

- Must be with you
- Pocket-sized
- Multipurpose items
- Customized for your activities