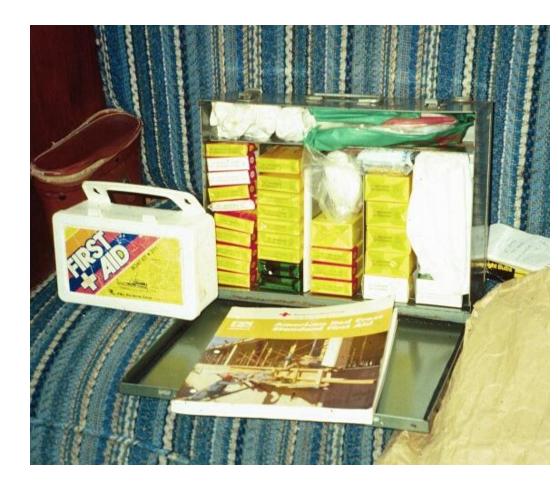

## **First Aid**

First aid kit
know location
First aid manual

|   | First aid<br>High v   | Station<br>tinguish | ers<br>ent<br>arm | Absent   | In main    |             | dors? <b>Yes / No</b><br>erly? <b>Yes / No</b> |                       |    |  |  |
|---|-----------------------|---------------------|-------------------|----------|------------|-------------|------------------------------------------------|-----------------------|----|--|--|
| Π | Distress flares       | #                   | Expired?          |          | Locatio    | n           |                                                | Flotation devices     |    |  |  |
|   | Parachute             |                     | Y / N             |          |            |             |                                                | # Life rings / slings |    |  |  |
|   | Smoke                 |                     | Y / N             |          |            |             |                                                | # PFDs                |    |  |  |
|   | Hand                  |                     | Y / N             |          |            |             |                                                | # Immersion suits     |    |  |  |
|   |                       |                     | Y / N             |          |            |             |                                                |                       |    |  |  |
|   | ·                     | '                   |                   | Wer      | e there a  | idequate Pl | Ds for a                                       | ll on board? Yes /    | No |  |  |
|   | Units (Complete post- | trip)               |                   |          |            |             |                                                |                       |    |  |  |
|   |                       | Fire                | Man overb         | oard Aba | andon ship | Flooding    | Other?                                         |                       | ľ  |  |  |
|   | Performed?            | Y / N               | Y/N               |          | Y / N      | Y / N       | 4                                              |                       |    |  |  |
|   | Date                  |                     |                   |          |            |             |                                                |                       |    |  |  |
|   | Did you particip      | ate in dr           | ills? Yes /       | No       |            |             |                                                |                       |    |  |  |
|   | Other Comments:       |                     |                   |          |            |             |                                                |                       |    |  |  |
|   |                       |                     |                   |          |            |             |                                                |                       |    |  |  |
|   |                       |                     |                   |          |            |             |                                                |                       |    |  |  |
|   |                       |                     |                   |          |            |             |                                                |                       |    |  |  |
|   |                       |                     |                   |          |            |             |                                                | Version 1 12          |    |  |  |