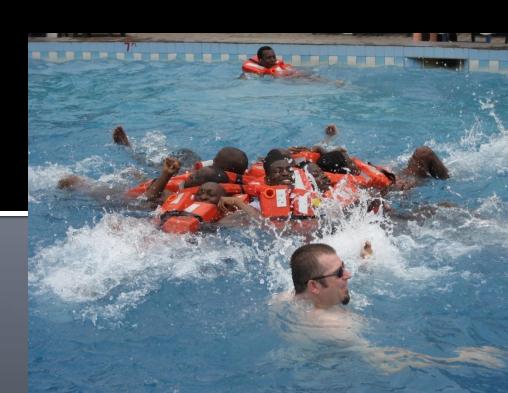

#### 7. PLAY

- Improve will to survive, situation.
- Stories, family, prayer focus on what to live for.
- Accomplish hard tasks in simple steps.