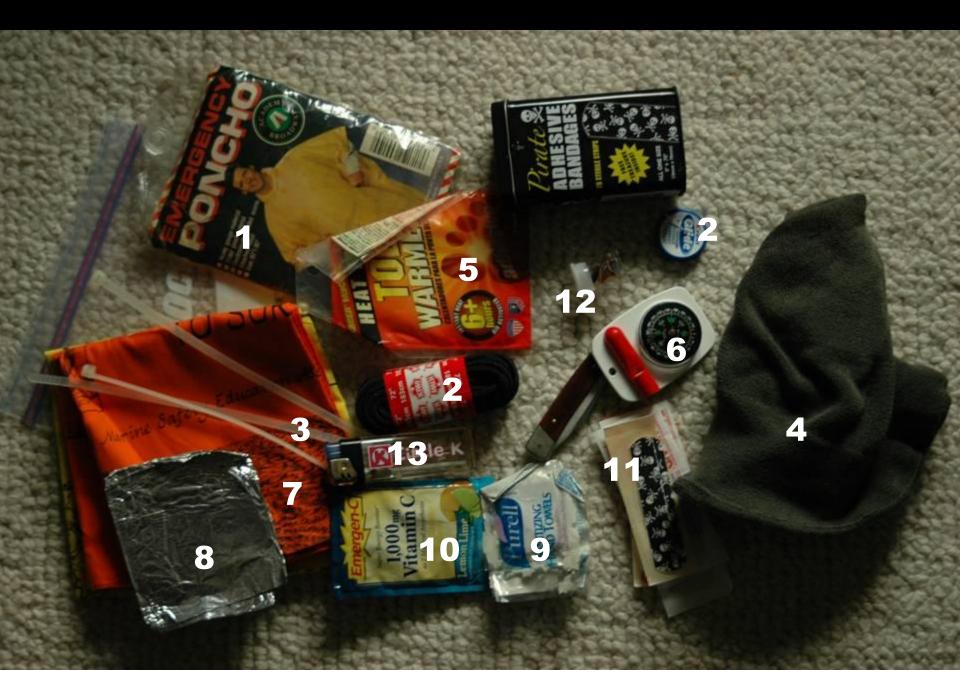

## **Survival Kits**

- Personal (small) & abandon (large) ship
- Essential elements:
- 1. Shelter aid
- 2. Signal
- 3. Personal health4. Fire starter

# **Personal Survival Kits**

#### Considerations

- Must be with you
- Pocket-sized
- Multipurpose items
- Customized for your activities