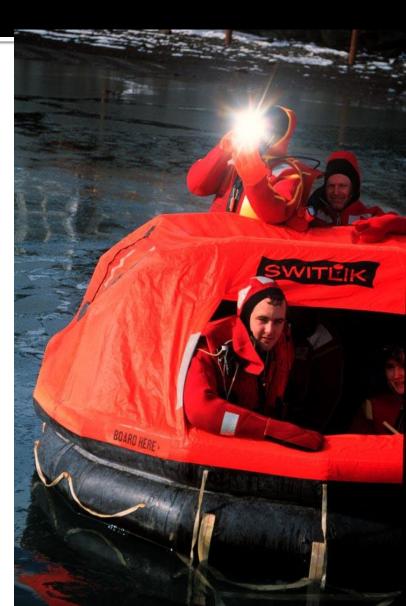

## Safety checklist – life raft

•Model = Switlik

•Capacity = 6

•Last inspection date=10-15-92

## Safety checklist – life raft

#### •SOLAS = B pack