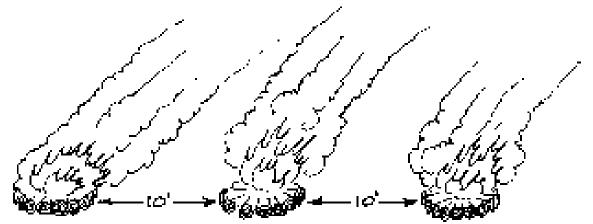

### Signals

- Groups of 3
- Right angles
- Contrast

http://www.tpwd.state.tx.us/