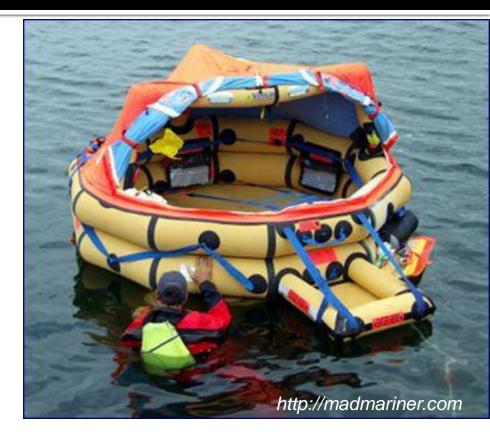

## **Survival Kits**

- Personal (small) & abandon (large) ship
- Essential elements:
- 1. Shelter aid
- 2. Signal
- 3. Personal health4. Fire starter

# Abandon Ship Kits

- Same 4 categories
- One container
- Watertight
- With handle
- Accessible
- Bigger items
- Handheld VHF,
- Camp stove
- Etc