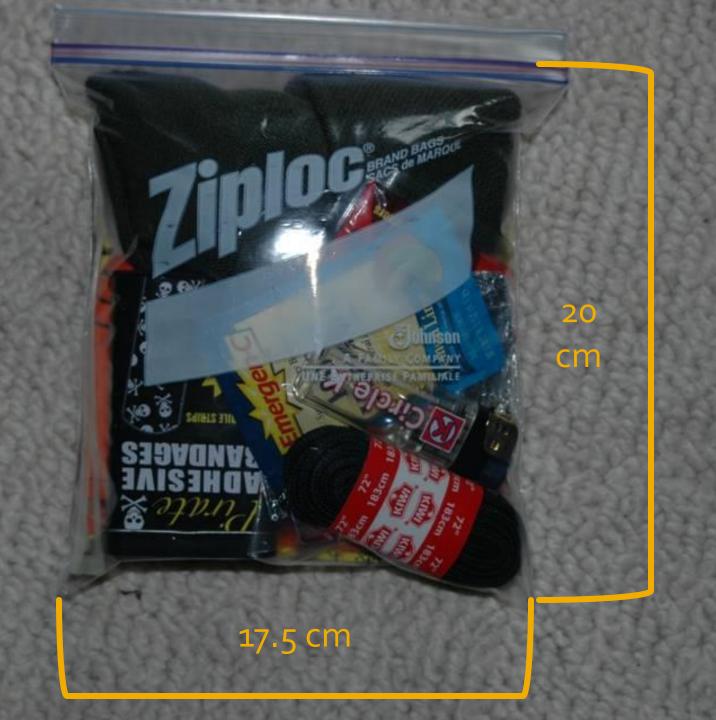

# Abandon Ship Kits

- Same 4 categories
- One container
- Watertight
- With handle
- Accessible
- Bigger items
- Handheld VHF,
- Camp stove
- Etc