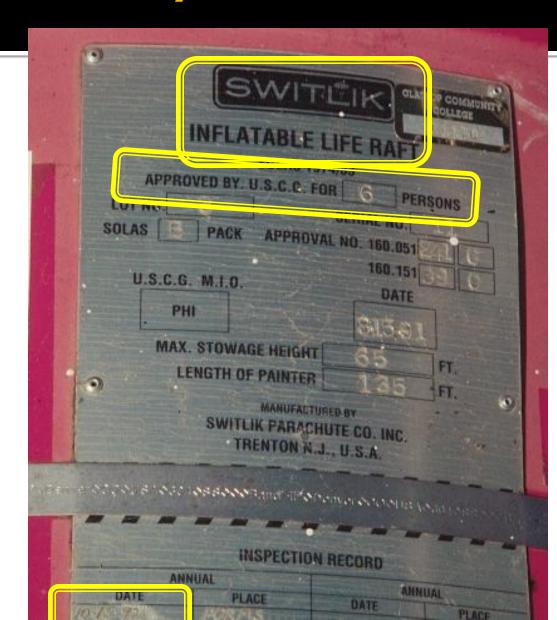

## Safety checklist – life raft

•Model = Switlik

•Capacity = 6

•Last inspection date=10-15-92